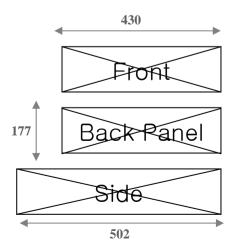

## Product Size (16ch / 32ch)

## Product Size (4ch / 8ch)

W: 145mm / H: 360mm / D: 450mm