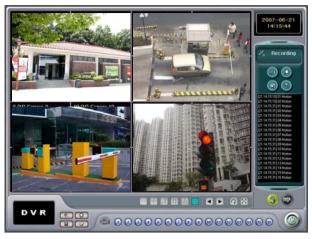

|  |



#### **Product**

OWL HW Mpeg4 compress type is based on PC Base and it supports digital monitoring, searching through capture board. It is the system which operates with live recording without any jam or downed speed, for the next generation.

## Specification

- Set up several high resolution by user (720x480, 720x240, 360x240)
- · Continual, Motion, Sensor relayed Recording
- Software Watchdog
   (Auto recovery system on unusual operation)
- Supports many protocols of PAN/TILT/ZOOM
- Remote Watch & Search through Network
- Dynamic IP & Easy Watching, Searching by Internet Explore
- Watermark
- Video & Audio Multi Recording
- Automatic Alarming on Events
- Smart Search (Easy Search nominated movement)
- Recording 30fps by D1 (720x480)



(Monitoring)



(Searching)

#### Product Size



# PC Base DVR (H/W)

## Hardware Mpeg4 Compress Model

## Specification Details

| General          | MODEL                            | OWL-1204H                                                                                         | OWL-2408H     | OWL-4816H     |  |  |
|------------------|----------------------------------|---------------------------------------------------------------------------------------------------|---------------|---------------|--|--|
|                  | Camera                           | 4                                                                                                 | 8             | 16            |  |  |
|                  | O/S                              | Windows XP , 2000