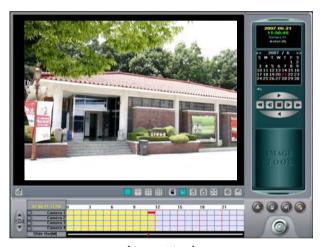

|  |



#### **Product**

OWL HW Mpeg4 compress type is based on PC Base and it supports digital monitoring, searching through capture board. It is the system which operates with live recording without any jam or downed speed, for the next generation.

## Specification

- Set up several high resolution by user (720x480, 720x240, 360x240)
- · Continual, Motion, Sensor relayed Recording
- Software Watchdog
   (Auto recovery system on unusual operation)
- Supports many protocols of PAN/TILT/ZOOM
- Remote Watch & Search through Network
- Dynamic IP & Easy Watching, Searching by Internet Explore
- Watermark
- Video & Audio Multi Recording
- Automatic Alarming on Events
- Smart Search (Easy Search nominated movement)
- Recording 30fps by D1 (720x480)



(Monitoring)



(Searching)

#### Product Size



# PC Base DVR (H/W)

## Hardware Mpeg4 Compress Model

## Specification Details

| General          | MODEL                            | OWL-1204H                                                                                         | OWL-2408H     | OWL-4816H     |  |  |
|------------------|----------------------------------|---------------------------------------------------------------------------------------------------|---------------|---------------|--|--|
|                  | Camera                           | 4                                                                                                 | 8             | 16            |  |  |
|                  | O/S                              | Windows XP , 2000