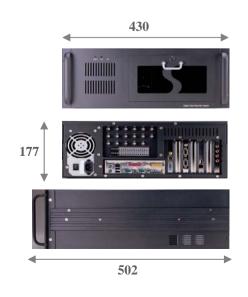

## Product Size (16ch / 32ch)

## Product Size (4ch / 8ch)

W: 145mm / H: 360mm / D: 450mm