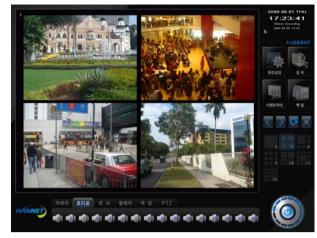

SIA.



Supply DVR to ADT Asia



#### **Product**

Software Mpeg4 compress type is the digital monitoring and recording system based on PC through capture board. It is the new, advanced "Security System" and supports high resolution live and serves easy searching and connect with very kinds of solutions and accessories.

## Specification

- Set up several high resolution by user (720x480, 720x240, 360x240)
- Continual, Motion, Sensor relayed Recording
- Software Watchdog (Auto recovery system on unusual operation)
- Supports many protocols of PAN/TILT/ZOOM
- Remote Watch & Search through Network
- Dynamic IP & Easy Watching, Searching by Internet Explore
- · Watermark Feature
- Video & Audio Multi Recording
- · Automatic Alarming on Events
- Smart Search (Easy Search nominated movement)



(Monitoring)



(Searching)

## Product Size (16ch / 32ch)



## Product Size (4ch / 8ch)

W: 145mm / H: 360mm / D: 450mm

# PC Base DVR(S/W)

## Software Mpeg4 Compress Model

## Specification Details

| ITEM             |                                  | OWL Soft Mpeg4 Series                    |              |          |         |                                      |          |
|------------------|----------------------------------|------------------------------------------|--------------|----------|---------|--------------------------------------|----------|
|                  | MODEL                            | OWL-1204                                 | OWL-1208     | OWL-1216 | OWL-24  | 16                                   | OWL-4216 |
| General          | Camera