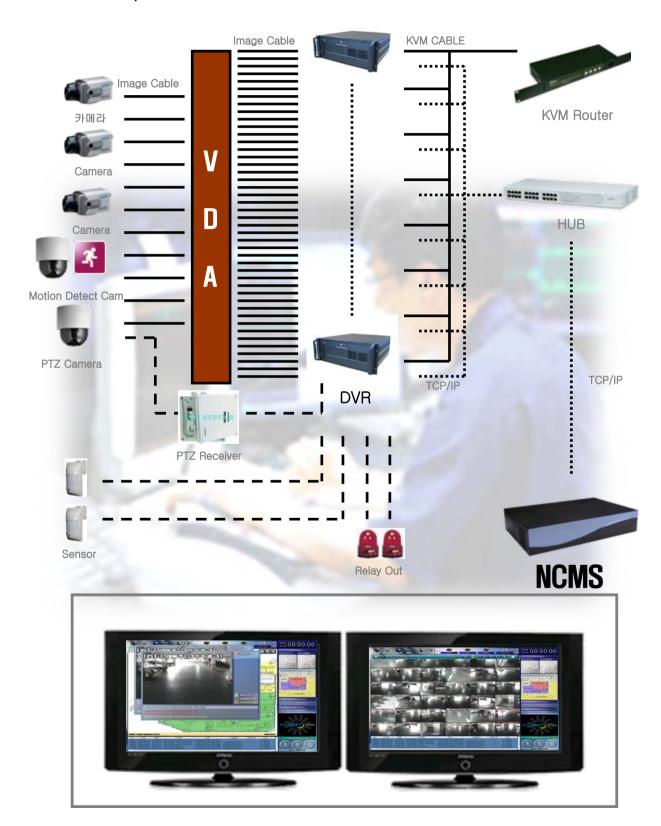

#### General

NCMS Solution can manage multi OWL products (DVR/IP Camera/Video Server) connected by Network. It provides live monitoring, searching, backup and events watching.

It enables to centralize the multi sites videos and can operate, control, manage in Central Management System.

## Spec

- Control 64ch through Network
- · Grouping sites / Easy monitoring, change
- Create Icon for Camera, Sensor and Relay on E-Map
- · Remote control PTZ, searching and backup
- Check the site on the E-map followed events and make events on each level (Popup view, Audio warning, Box popup message)
- Record and mange Log
- · Easy searching followed log
- Checking Video Loss