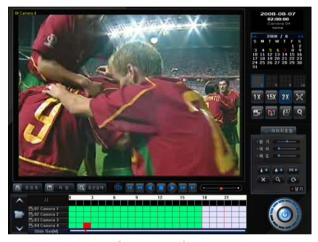

VR to ADT Asia



#### **Product**

Software Mpeg4 compress type is the digital monitoring and recording system based on PC through capture board. It is the new, advanced "Security System" and supports high resolution live and serves easy searching and connect with very kinds of solutions and accessories.

## Specification

- Set up several high resolution by user (720x480, 720x240, 360x240)
- Continual, Motion, Sensor relayed Recording
- Software Watchdog (Auto recovery system on unusual operation)
- Supports many protocols of PAN/TILT/ZOOM
- Remote Watch & Search through Network
- Dynamic IP & Easy Watching, Searching by Internet Explore
- · Watermark Feature
- Video & Audio Multi Recording
- · Automatic Alarming on Events
- Smart Search (Easy Search nominated movement)



(Monitoring)



(Searching)

## Product Size (16ch / 32ch)



## Product Size (4ch / 8ch)

W: 145mm / H: 360mm / D: 450mm

# PC Base DVR(S/W)

## Software Mpeg4 Compress Model

## Specification Details

| ITEM             |                                  | OWL Soft Mpeg4 Series                    |              |          |         |                                      |          |
|------------------|----------------------------------|------------------------------------------|--------------|----------|---------|--------------------------------------|----------|
|                  | MODEL                            | OWL-1204                                 | OWL-1208     | OWL-1216 | OWL-24  | 16                                   | OWL-4216 |
| General          | Camera                           |